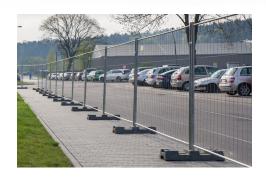

Looking for strong and reliable fencing system? **Mobilt** is the basic version of the MOBILT Mesh Fencing. This is one of our most popular portable fencing systems, used widely in road repairs and industrial areas.