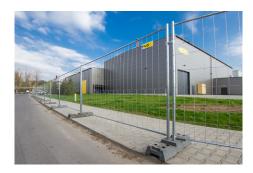

Looking for strong and reliable fencing system? **Mobilt** is the basic version of the MOBILT Mesh Fencing. This is one of our most popular portable fencing systems, used widely in road repairs and industrial areas.