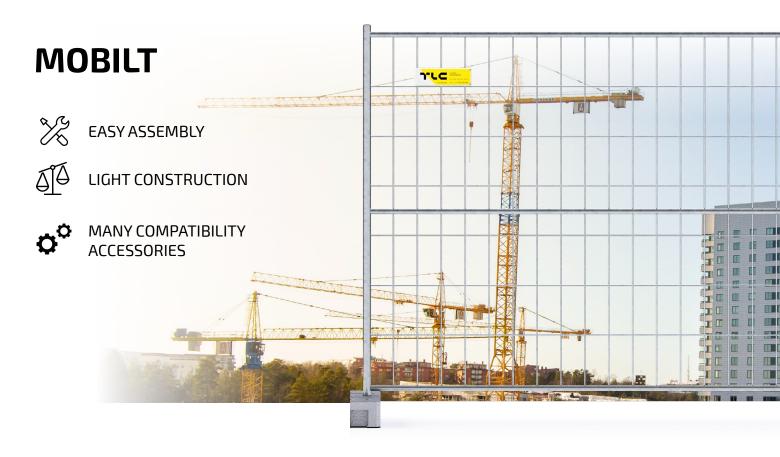

Looking for strong and reliable fencing system? **Mobilt** is the basic version of the MOBILT Mesh Fencing. This is one of our most popular portable fencing systems, used widely in road repairs and industrial areas.

| panel type                              | Mobilt                                             |
|-----------------------------------------|----------------------------------------------------|
| size                                    | 3434 x 2000 mm                                     |
| weight                                  | 11,9 kg                                            |
| mesh eye                                | 120 x 250 mm                                       |
| wire diameter                           | 3 mm                                               |
| capacity on transport pallet<br>OT-PMOB | 30 panels and 30 PVC/<br>concrete feet + 30 clamps |